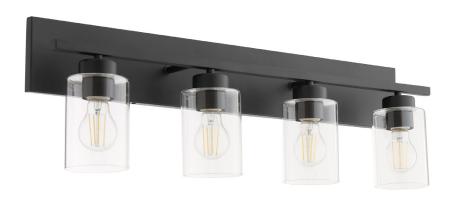

## 5012-4-59

LIGHT SOURCE

Carter 4 Light Vanity - Matte Black

| Project:      |  |
|---------------|--|
| Location:     |  |
| Fixture Type: |  |
| Catalog #:    |  |
| · -           |  |
|               |  |

| DETAILS            |                 |
|--------------------|-----------------|
| FINISH:            | Matte Black     |
| MATERIALS:         | Steel and Glass |
| DIFFUSER MATERIAL: | Glass           |
| LOCATION:          | Damp Listed     |

| DIMENSIONS |        |
|------------|--------|
| HEIGHT:    | 9.50"  |
| WIDTH:     | 30.00" |
| EXTENSION: | 6.25"  |
| SHADE:     |        |
| HEIGHT:    | 5.50"  |
| DIAMETER:  | 4.00"  |

| LIGITI GOGINGE    |                  |
|-------------------|------------------|
| NUMBER OF LIGHTS: | 4 Light          |
| SOCKET BASE:      | Medium Base Lamp |
| WATTAGE:          | 100 Watt         |
|                   |                  |

## **PRODUCT DETAILS:**

A blend of functionality and style, the Carter series of vanity lighting allows you to customize its look with included, interchangeable socket decos in aged brass, satin nickel, and matte black. Designed with a modern aesthetic, these lights feature a rectangular backplate and thin, rectangular arm. Add subtle lighting with the 2 light option, or fully illuminate your space with 3 and 4 light options. Choose from a contemporary satin nickel finish, a vintage-inspired aged brass look, or a bold matte black appearance. These lights enhance the appeal of your bathroom while providing ample illumination for your daily routines.